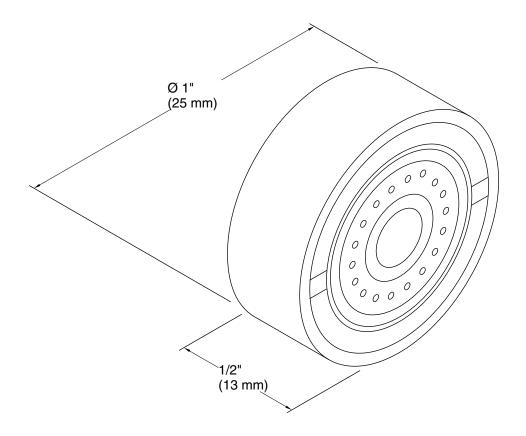

#### **Features**

- Kohler plumbing products mean beautiful form as much as reliable function.
- 15/16" male.
- 0.5 gpm vandal-resistant pressure-compensating spray (nonaerated).
- GPM = Volumetric flow rate in gallons per minute.

## **Technical Information**

All product dimensions are nominal.

Material: Brass